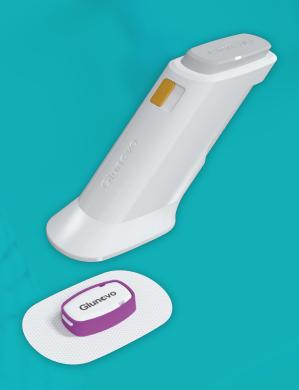

## Glunovo Flash Innovative Glucose monitoring System

**Glunovo Flash** is a state of the art glucose monitoring system that provides instant blood glucose values both (on demand) and by displaying the trend. This system will definitely help with the therapeutic strategies on the treatment of diabetic pathology.

## **Technical** Features

- Flexible Capello shaped probe
- IP27 Waterproof design
- Sensor diamensions Ø 0.28mm x 25mm
- > Transmitter dimensions 33mm x 19mm x 4mm
- Single pressure inserter
- 14 days sensor shelf life
- Oloud data platform IRIS HC

- 3 years transmitter shelf life
- Weight of transmitter 3.7g
- Application site: abdomen
- Detection frequency: every 3 minutes
- Receiving data on smartphone app
- No problem at airport
- MARD 9.38%