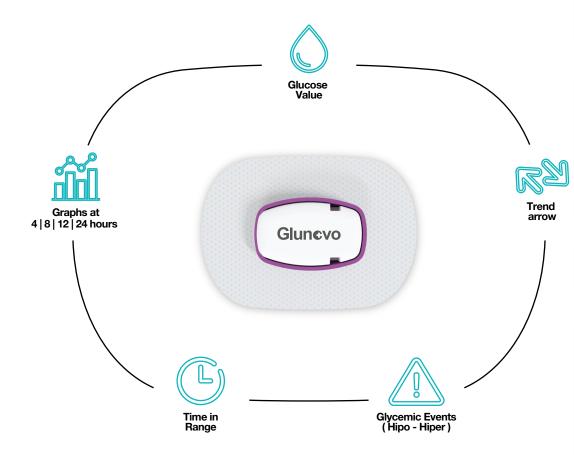

## Iris Flash App allows:

- The synchronization of the measurements detected by the sensor
- Archiving of results
- The visualization of the glycemic diary at any time in an intuitive way through graphs

The **App** processes and reports on smartphone:

- Olycemia and its trend (trend arrow)
- Alarm for Hypoglycemia and Hyperglycemia
- Time in Range (TIR time spent on glycemic compensation)
- Oraphs of glucose levels at 4, 8, 12 and 24 hours